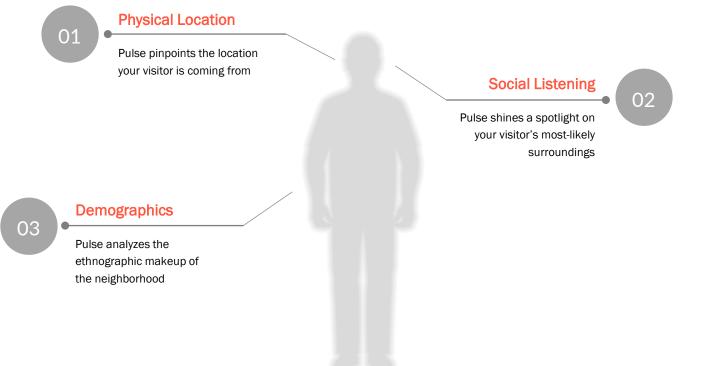

#### Features & Benefits:

- Pinpoint the location your visitor is coming from
- Shine a spotlight on their surroundings using social listening
- Analyze the ethnographic makeup of the neighborhood
- Meaningfully personalize your site for each visitor in real time

## **Anonymous Visitor #1**

Pulse uses geo-tagged social listening to cluster populations by lifestyle and interest