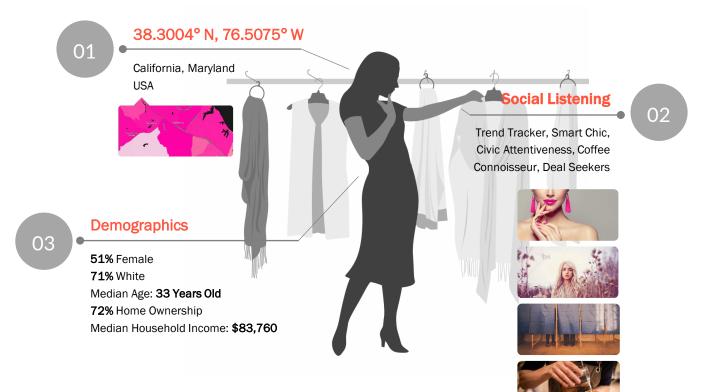

## **Anonymous Visitor #1**

Pulse uses geo-tagged social listening to cluster populations by lifestyle and interest

#### **Anonymous Visitor #2**

Pulse provides additional context using a variety of ethnographic data sources