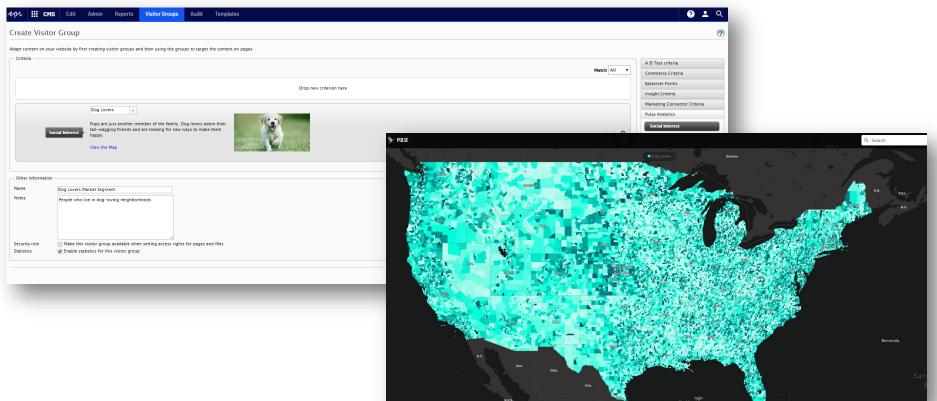

## **Simple Setup in Your CMS**

Pulse instantly returns top market segment matches from right inside Episerver

Sign up for a free trial at www.pulse.app to access hundreds of available marketing segments today